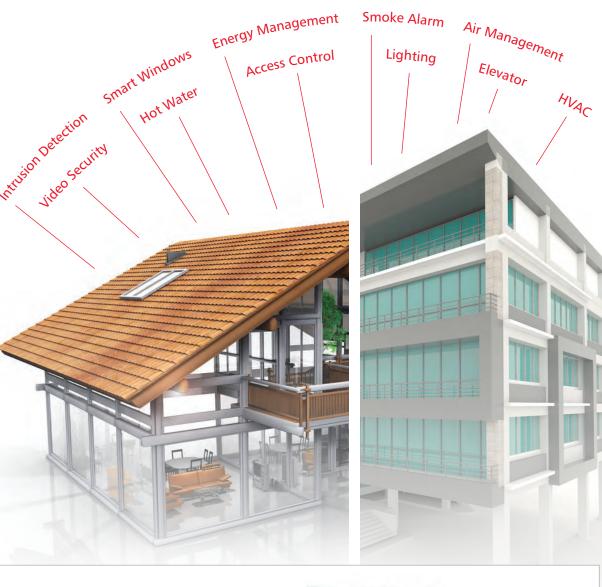

## **HVAC & ENERGY MANAGEMENT**

Smoke & carbon monoxide alarms

Intrusion alarms & security systems

Security cameras & controllers

· Building intercom systems

Automatic gates and doors

Fire alarm systems

Elevator controls

Nurse call systems

- Furnaces & air handler units
- HVAC control boards

**©** 

- Wall mounted heaters
- Programmable thermostats
- Air dampers & zone controls Tankless water heaters
- Energy meters, timers, & relays
- Circuit breakers
- Boiler controls
- Domotics controllers & keypag
- Solar inverters

## LIGHTING

- Occupancy sensors
- Lighting controllers
- Timers & relays
- Programmable switches
- Shutter & blind controllers

Please visit www.ck-components.com to view C&K's full product offering and list of partners and distributors. The "Ask a specialist" function on the website allows direct contact to each C&K product manager to leverage your C&K product knowledge.