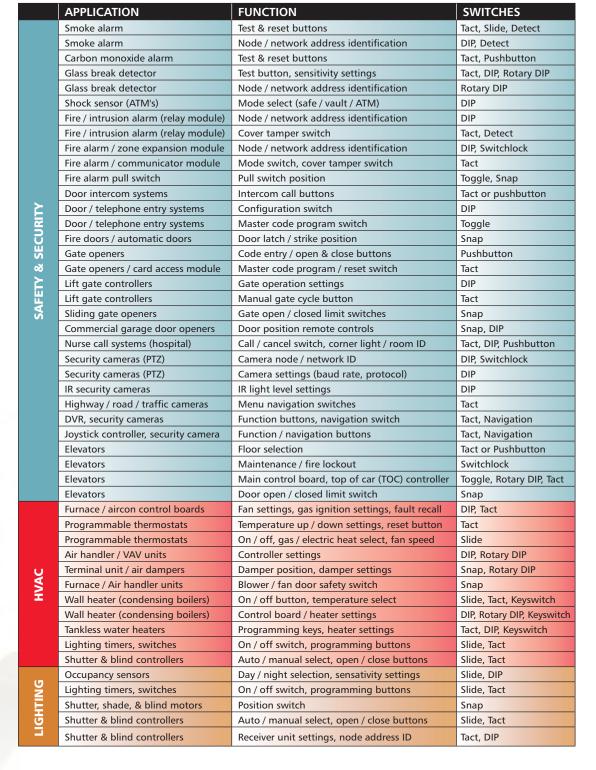

## SWITCH SOLUTIONS FOR BUILDING AND HOME AUTOMATION APPLICATIONS — PRODUCTS

|          |                                    |                          |       |      |      | 0      |        |                           |         |
|----------|------------------------------------|--------------------------|-------|------|------|--------|--------|---------------------------|---------|
|          |                                    | DIP /<br>Coded<br>Rotary | Slide | Tact | Snap | Detect | Toggle | Pushbutton /<br>Keyswitch | Keylock |
|          | Smoke / CO<br>Detectors            | •                        | •     | •    |      | •      |        | •                         |         |
|          | Intrusion<br>Alarms                | •                        |       | •    |      | •      |        |                           | •       |
|          | Building Access<br>Controls        | •                        |       | •    | •    |        | •      | •                         | •       |
|          | Automatic<br>Gates                 | •                        |       | •    | •    |        |        |                           |         |
| -        | Video<br>Security                  | •                        |       | •    |      | •      |        |                           | •       |
|          | Elevator<br>Controls               | •                        |       | •    | •    |        | •      | •                         | •       |
| 10.5" 72 | Programmable<br>Thermostats        | •                        | •     | •    |      | •      |        |                           |         |
|          | HVAC Control<br>Boards             | •                        | •     | •    |      |        |        |                           |         |
|          | HVAC<br>Air Dampers                | •                        |       |      | •    |        |        |                           |         |
| 888      | Furnace, Boiler,<br>Aircon Systems |                          |       |      | •    |        |        |                           |         |
|          | Wall<br>Heaters                    | •                        | •     | •    | •    |        |        | •                         |         |
|          | Tankless Water<br>Heaters          | •                        |       | •    | •    |        |        | •                         |         |
|          | HVAC Zone<br>Controls              | •                        | •     | •    |      |        |        |                           |         |
|          | Lighting<br>Controllers            |                          | •     | •    |      |        |        | •                         |         |
|          | Occupancy<br>Sensors               | •                        | •     | •    |      |        |        |                           |         |
|          | Shutter & Blind<br>Controllers     | •                        |       | •    | •    |        |        |                           |         |
|          | Circuit<br>Breakers                | •                        |       | •    | •    | •      |        | •                         |         |
|          | Energy<br>Meters                   |                          |       | •    |      | •      |        | •                         |         |
| The San  | Nurse Call<br>Systems              | •                        |       | •    |      |        |        | •                         | •       |